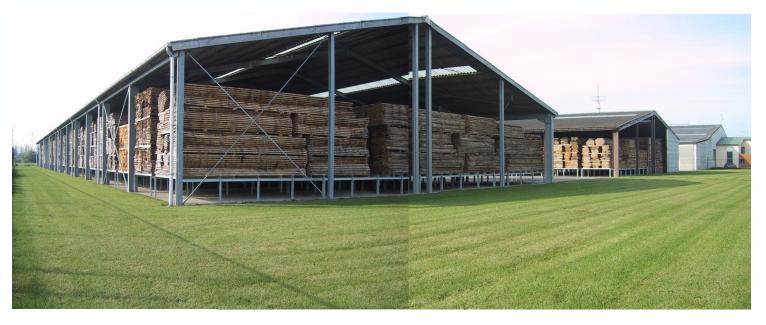

## WE CONDITION AND DRY YOUR WOOD:

All wood is properly stacked on big pallets (50 tons) to AIR dry in the wind and then KILN dry in our kilns.

A unique internal transport system moves these pallets quickly to the desired zone: fast drying zone / slow drying zone / protected zone / kilns ...

We determine the right place in function of the weather conditions, the type of wood, the thickness and the moisture content.

We dry maximally in the wind, but can control by moving the pallets, to avoid cracks in dry periods and discolorations in humid periods.

We strive to put the wood only in the drying kiln, when the fiber saturation point is reached. This gives optimal results both for the physical properties of the dried wood and in terms of cost.

All wood is stacked under roof, protected from wind, sun and rain.

This way of working is very ECO-friendly and delivers the best conditions to dry your wood.